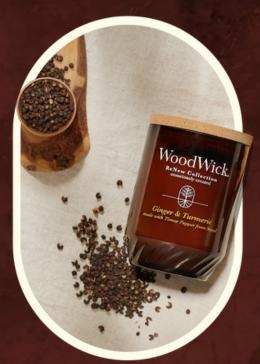

#### **Ginger & Turmeric**

Notes of spicy ginger and Timur pepper from Nepal get an intriguing twist with tumeric and orange scents.

Chei

Drift inte