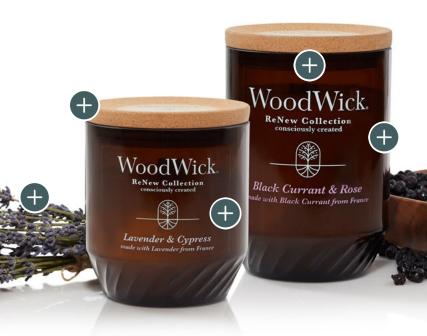

# **Thoughtfully Designed**

Every detail was considered in the creation of ReNew. Click the plus signs to learn more.

## Made for Upcycling

Straight-sided and in trend-forward amber glass, ReNew candle vessels are designed for upcycling after the candle wax is gone.

() ONETREEPLANTED

**Committed to Supporting** Reforestation